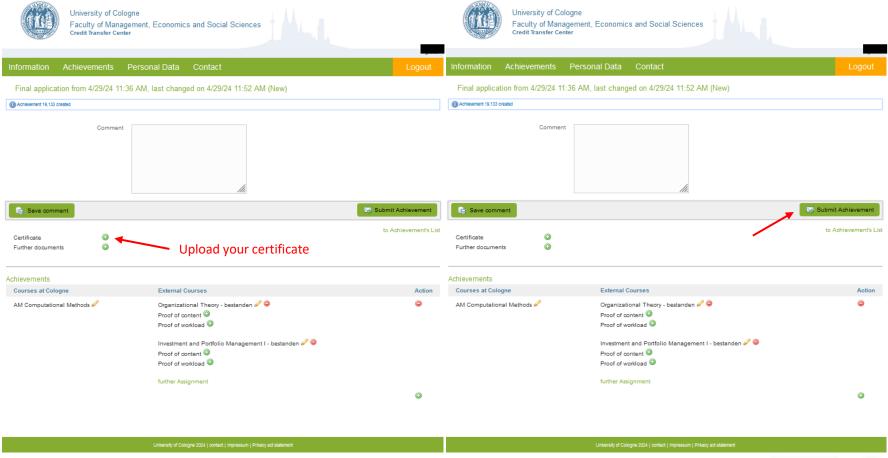

#### Unterschriebenen Antrag hochladen und abschicken

! After submitting your application on our homepage, you will also receive your application by e-mail. By clicking on "Send application" you have successfully sent us the application. It is not necessary to additionally submit the signed application.