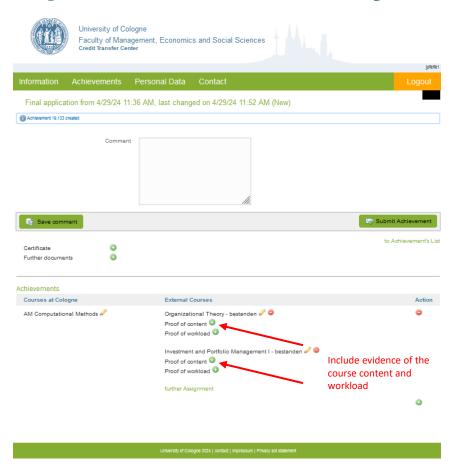

### Upload evidence of your training/internship

- As PDF file
- Scope: no complete module manuals (only the relevant passage for the module in question)
- In English or German
- Alternatives: Syllabus lor lecture and exercise slides
- Scope: no complete module manuals (only the relevant passage for the module in question)