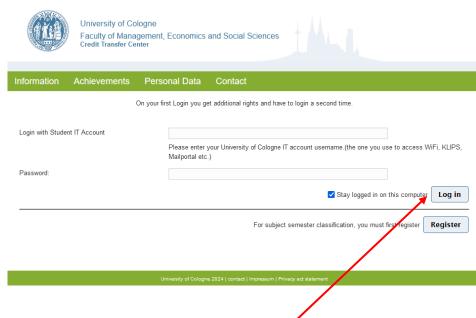

tragen möchten, erstellen Sie hierzu bitte einen Antrag auf Anrechnung über das Wiso-Anrechnungszentrum und reichen diesen Antrag unterschrieben zusammen mit entsprechenden Belegen dort ein. Darüber hinaus müssen geeignete Unterlagen der Praktikumsstelle beigefügt werden, die die Dauer (Wochenstunden) und Art der Tätigkeit belegen."

Für die Anrechnung fachpraktischer Tätigkeiten (Ausbildung, Praktikum) erstellen Sie bitte einen Abschließenden Antrag: https://www.anrechnungwiso.uni-koeln.de/achievement/index.

Bitte denken Sie daran den unterschriebenen Antrag in unserem Anrechnungssystem hochzuladen, bevor Sie den Antrag abschicken. Wir können nur mit der Bearbeitung beginnen, wenn uns ein unterschriebener Antrag vorliegt.

Für den Bereich Studium Integrale ist kein Vorabantrag möglich!





## Update personal information and select application type



Universität zu Köln

#### Select final application and add courses





#### **Add Cologne courses**





#### Add training/internship



### Upload evidence of your training/internship



- As PDF file
- Scope: no complete module manuals (only the relevant passage for the module in question)
- In English or German
- Alternatives: Syllabus lor lecture and exercise slides
- Scope: no complete module manuals (only the relevant passage for the module in question)



#### Unterschriebenen Antrag hochladen und abschicken

! After submitting your application on our homepage, you will also receive your application by e-mail. By clicking on "Send application" you have successfully sent us the application. It is not necessary to addi