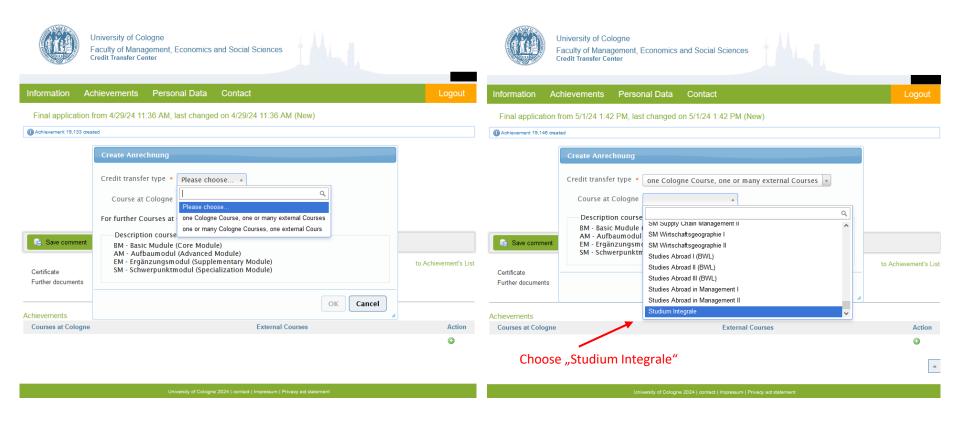

## Update personal information and select application type

Universität zu Köln

#### Select final application and add courses

#### **Add Cologne courses**

#### Add training/internship