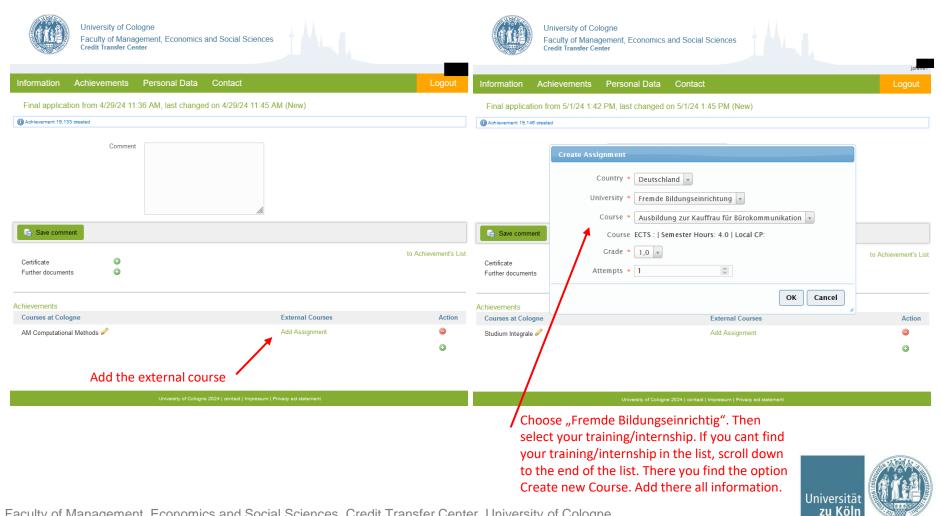

aus müssen geeignete Unterlagen der Praktikumsstelle beigefügt werden, die die Dauer (Wochenstunden) und Art der Tätigkeit belegen."

Für die Anrechnung fachpraktischer Tätigkeiten (Ausbildung, Praktikum) erstellen Sie bitte einen Abschließenden Antrag: https://www.anrechnungwiso.uni-koeln.de/achievement/index.

Bitte denken Sie daran den unterschriebenen Antrag in unserem Anrechnungssystem hochzuladen, bevor Sie den Antrag abschicken. Wir können nur mit der Bearbeitung beginnen, wenn uns ein unterschriebener Antrag vorliegt.

Für den Bereich Studium Integrale ist kein Vorabantrag möglich!





## Update personal information and select application type



Universität zu Köln

#### Select final application and add courses





#### **Add Cologne courses**





#### Add training/internship



### Upload evidence of your training/internship



- As PDF file
- Scope: no complete module manuals (only the relevant passage for the module in question)
- In English or German
- Alternatives: Syllabus lor lecture and exercise slides
- Scope: no complete module manuals (only the relevant passage for the module in question)



#### Unterschriebenen Antrag hochladen und abschicken

! After submitting your application on our homepage, you will also receive your application by e-mail. By clicking on "Send application" you have successfully sent us the application. It is not necessary to additionally submit the signed application.