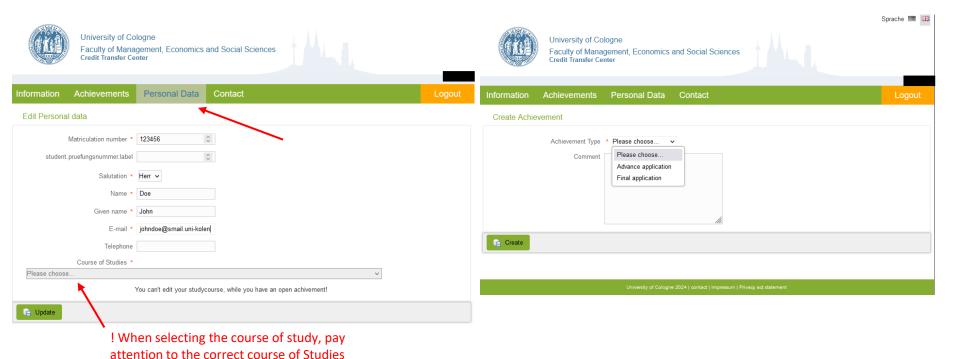

chnung über das Wiso-Anrechnungszentrum und reichen diesen Antrag unterschrieben zusammen mit entsprechenden Belegen dort ein. Darüber hinaus müssen geeignete Unterlagen der Praktikumsstelle beigefügt werden, die die Dauer (Wochenstunden) und Art der Tätigkeit belegen."

Für die Anrechnung fachpraktischer Tätigkeiten (Ausbildung, Praktikum) erstellen Sie bitte einen Abschließenden Antrag: https://www.anrechnungwiso.uni-koeln.de/achievement/index.

Bitte denken Sie daran den unterschriebenen Antrag in unserem Anrechnungssystem hochzuladen, bevor Sie den Antrag abschicken. Wir können nur mit der Bearbeitung beginnen, wenn uns ein unterschriebener Antrag vorliegt.

Für den Bereich Studium Integrale ist kein Vorabantrag möglich!





## Update personal information and select application type



Universität zu Köln

#### Select final application and add courses





#### **Add Cologne courses**





#### Add training/internship



### Upload evidence of your training/internship



- As PDF file
- Scope: no complete module manuals (only the relevant passage for the module in question)
- In English or German
- Alternatives: Syllabus lor lecture and exercise slides
- Scope: no complete module manuals (only the relevant passage for the module in question)



#### Unterschriebenen Antrag hochladen und abschicken

! After submitting your application on our homepage, you will also receive your application by e-mail. By clicking on "Send application" you have successfully sent us the application. It is not necessary to additionally submit the signed application.