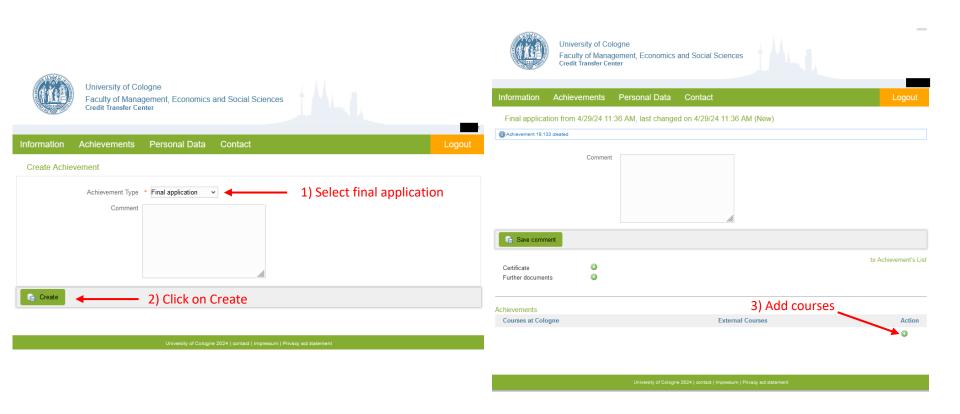

rschrieben zusammen mit entsprechenden Belegen dort ein. Darüber hinaus müssen geeignete Unterlagen der Praktikumsstelle beigefügt werden, die die Dauer (Wochenstunden) und Art der Tätigkeit belegen."

Für die Anrechnung fachpraktischer Tätigkeiten (Ausbildung, Praktikum) erstellen Sie bitte einen Abschließenden Antrag: https://www.anrechnungwiso.uni-koeln.de/achievement/index.

Bitte denken Sie daran den unterschriebenen Antrag in unserem Anrechnungssystem hochzuladen, bevor Sie den Antrag abschicken. Wir können nur mit der Bearbeitung beginnen, wenn uns ein unterschriebener Antrag vorliegt.

Für den Bereich Studium Integrale ist kein Vorabantrag möglich!





## Update personal information and select application type



Universität zu Köln

#### Select final application and add courses





#### **Add Cologne courses**





#### Add training/internship



### Upload evidence of your training/internship



- As PDF file
- Scope: no complete module manuals (only the relevant passage for the module in question)
- In English or German
- Alternatives: Syllabus lor lecture and exercise slides
- Scope: no complete module manuals (only the relevant passage for the module in question)



#### Unterschriebenen Antrag hochladen und abschicken

! After submitting your application on our homepage, you will also receive your application by e-mail. By clicking on "Send application" you have successfully sent us the application. It is not necessary to additionally submit the signed application.